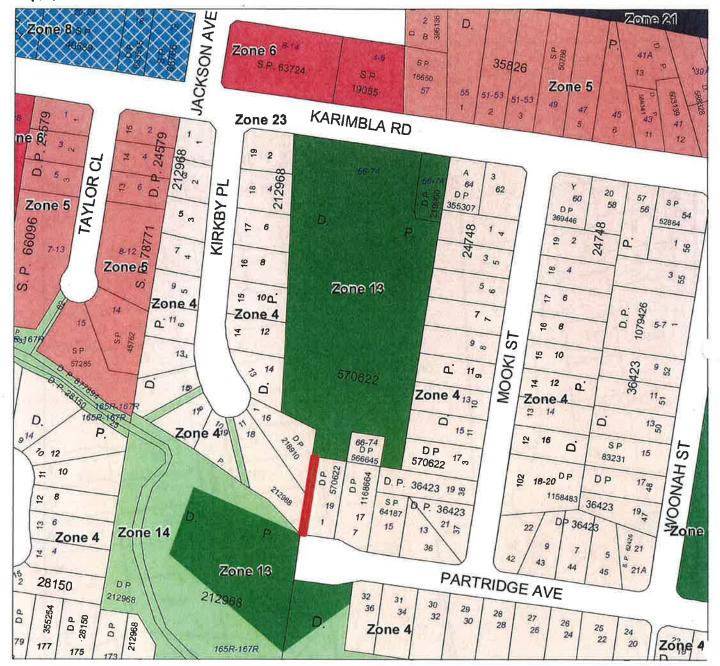

Subject Land - part of Lot 2 DP 570622 - to be rezoned from Zone 13 - Public Open Space to Zone 4 Local Housing

STATEMENT OF RELATIONSHIP WITH OTHER PLANS

DRAFT SUTHERLAND SHIRE LOCAL ENVIRONMENTAL PLAN 2006 AMENDMENT No. 17 - SHEET 2

LOCATION 66-74 Karimbla Road, MIRANDA

| DRAWN BY J.Loo                               | DATE 25/05/2012    |
|----------------------------------------------|--------------------|
| PLANNING OFFICER                             | Leah Wedmore       |
| CERTIFICATE PLAN NUMBER                      | SSLEP2006 Amend 17 |
| COUNCIL FILE NUMBER                          | CP/02/663223       |
| DEPT. FILE NUMBER                            | TBA                |
| CERTIFICATE ISSUED UNDER<br>SEC.65 E.P&A ACT | DATE TBA           |